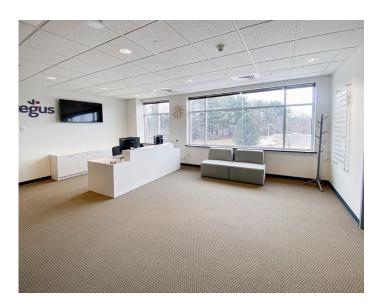

### When you enter the building;

You will see the staircase to our floor. You can go up the stairs, or take the elevator which will be on the left.

At the top of the stairs is reception.