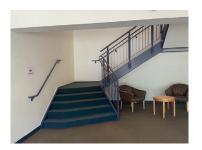

### When you enter the building;

You will see the staircase to our floor. You can go up the stairs, or take the elevator which will be on the left.

At the top of the stairs is reception.